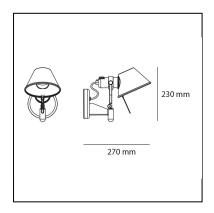

# Tolomeo Faretto LED - 3000K - without switch

# Michele De Lucchi Giancarlo Fassina



# IP20 🛓 🌃 [][ 🌘



### **LUMINAIRE**

- Watt: **6W** 

- Voltage: **220V-240V** 

- Delivered lumen output: **671lm** 

CCT: **3000K**Efficiency: **100%** 

Efficacy: **111.77lm/W** 

- CRI: **90** 

## **DESCRIPTION**

Icon of Italian design and the result of the brainchild of designers Michele De Lucchi and Giancarlo Fassina, the Tolomeo lamp was launched on the market in 1987. It embodies the perfect balance between functionality and aesthetics.

In the Faretto version, the head of the Tolomeo lamp is fixed directly to a wall mount and is free to move in any direction just like in the iconic table lamp version. Controlled with the dimmer placed on the head or on the frame, it becomes a useful instrument of light for private spaces but also for work and hospitality environments.

#### **FEATURES**

Produ