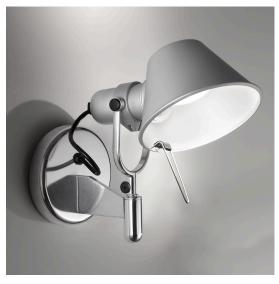

## **DESCRIPTION**

Icon of Italian design and the result of the brainchild of designers Michele De Lucchi and Giancarlo Fassina, the Tolomeo lamp was launched on the market in 1987. It embodies the perfect balance between functionality and aesthetics.

In the Faretto version, the head of the Tolomeo lamp is fixed directly to a wall mount and is free to move in any direction just like in the iconic table lamp version. Controlled with the dimmer placed on the head or on the frame, it becomes a useful instrument of light for private spaces but also for work and hospitality environments.

#### **FEATURES**

Product Code: A044650Colour: AluminiumInstallation: WallMaterial: Aluminium

- Series: **Design Collection** 

- design by: Michele De Lucchi, Giancarlo Fassina